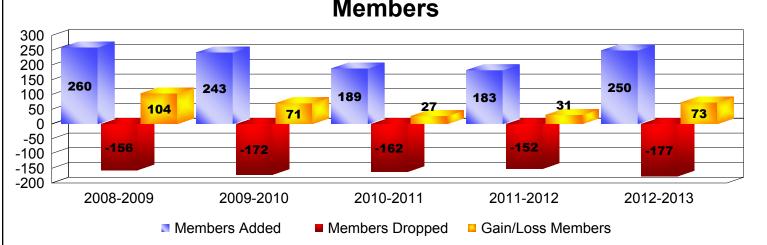

**District 111BS** 

| Year                                                      | New<br>Clubs | Dropped<br>Clubs | Gain/<br>Loss<br>Clubs | New<br>Members | Charter<br>Members | Reinstate<br>Members | Transfer<br>Members | Total<br>Member<br>Added | Total<br>Members<br>Dropped | Gain/<br>Loss<br>Members |
|-----------------------------------------------------------|--------------|------------------|------------------------|----------------|--------------------|----------------------|---------------------|--------------------------|-----------------------------|--------------------------|
| 2008-2009                                                 | 2            | 0                | 2                      | 187            | 52                 | 4                    | 17                  | 260                      | -156                        | 104                      |
| 2009-2010                                                 | 2            | 0                | 2                      | 168            | 45                 | 2                    | 28                  | 243                      | -172                        | 71                       |
| 2010-2011                                                 | 2            | 0                | 2                      | 122            | 48                 | 3                    | 16                  | 189                      | -162                        | 27                       |
| 2011-2012                                                 | 0            | 0                | 0                      | 159            | 0                  | 6                    | 18                  | 183                      | -152                        | 31                       |
| 2012-2013                                                 | 3            | 0                | 3                      | 156            | 79                 | 1                    | 14                  | 250                      | -177                        | 73                       |
| Average                                                   | 2            | 0                | 2                      | 158            | 45                 | 3                    | 19                  | 225                      | -164                        | 61                       |
| 3.2<br>2.8<br>2.4<br>2<br>1.6<br>1.2<br>0.8<br>0.4        | 2            | 2                | 2                      | 2              | 2<br>0             | 2                    | 0 0                 | 3                        | 3                           |                          |
| 0                                                         | 2008-20      | )09              | 2009-                  |                | 2010-2011          |                      | 2011-2012 2012-2013 |                          |                             |                          |
|                                                           |              |                  | New C                  | lubs           | Dropped            | Clubs 📮 Ga           | ain/Loss Clu        | lbs                      |                             |                          |
|                                                           |              |                  |                        |                | Meml               | oers                 |                     |                          |                             |                          |
| 300<br>250<br>200<br>150<br>100<br>50<br>0<br>-50<br>-100 | 260          | 104              | 243                    | 71             | 189<br>-16         | 27                   | 183<br>-152         | 31                       | 50                          | ·3                       |